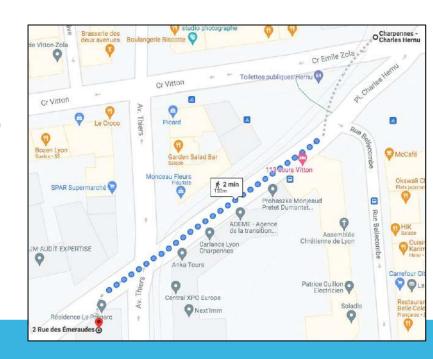

# How to get to the residence from the Perrache SNCF railway station

- 1. Take the métro A (direction Vaulx-en-Velin La soie).
- 2. Get off at Charpennes Charles Hernu (approx. 10 minutes).
- Walk to the Préparc residence. (approx. 2 minutes)

# How to get to the residence from Lyon-Part-Dieu SNCF railway on station

- 1. Take the metro B (direction Charpennes).
- Get off at Charpennes Charles Hernu (approx. 5 minutes).
- 3. Walk to the Préparc residence (approx. 2 minutes).