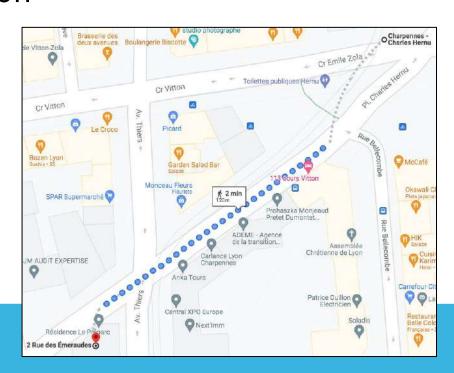

# How to get to the residence from the Perrache SNCF railway station

- 1. Take the métro A (direction Vaulx-en-Velin La soie).
- 2. Get off at Charpennes Charles Hernu (approx. 10 minutes).
- Walk to the Préparc residence. (approx. 2 minutes)

# How to get to the residence from Lyon-Part-Dieu SNCF railway on station

- 1. Take the metro B (direction Charpennes).
- Get off at Charpennes Charles Hernu (approx. 5 minutes).
- 3. Walk to the Préparc residence (approx. 2 minutes).