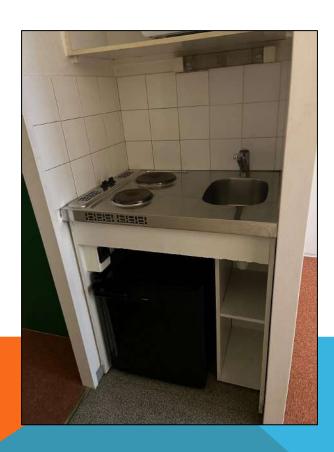

## The kitchenette

### It comes equipped with:

- a fridge
- electric hobs
- a sink
- an extractor.