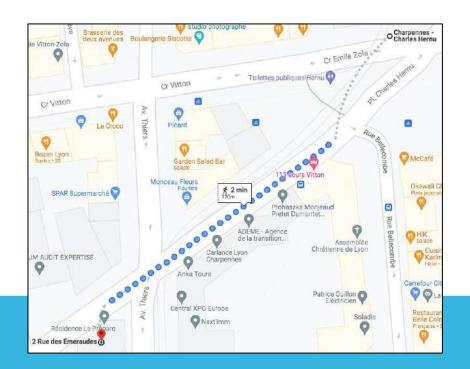

# How to get to the residence from the Perrache SNCF railway station

- 1. Take the métro A (direction Vaulx-en-Velin La soie).
- 2. Get off at Charpennes Charles Hernu (approx. 10 minutes).
- Walk to the Préparc residence. (approx. 2 minutes)

# How to get to the residence from Lyon-Part-Dieu SNCF railway on station

- 1. Take the metro B (direction Charpennes).
- Get off at Charpennes Charles Hernu (approx. 5 minutes).
- 3. Walk to the Préparc residence (approx. 2 minutes).