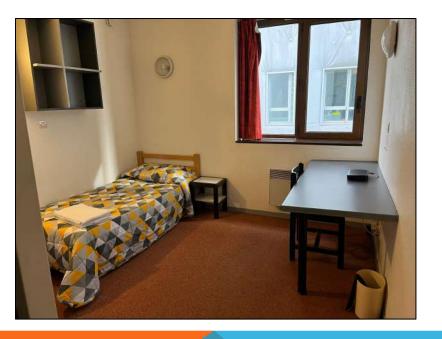

### The room

Bedding is provided.

The room is cleaned every two weeks (included in the rent).

The studio comes with its own bathroom.

There is a launderette in the building (payment required).