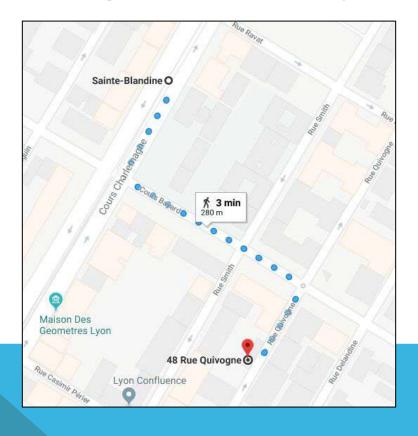

### How to get to Inflexyon (1)

- 1. Take the T1 tramway (direction Debourg).
- 2. Get off at Sainte-Blandine (approx. 25 minutes).
- 3. Walk to 48 Rue Quivogne (Inflexyon). (see next page)

# How to get to Inflexyon (2)