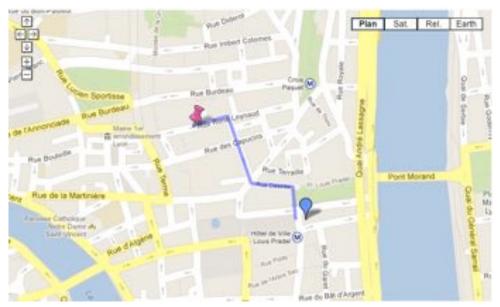

# Inflexyon in Lyon

Inflexyon is ideally situated in the center of Lyon, close to two main metro lines (A and C) and many buses to destinations all across the city.

### Getting to Inflexyon: From « Hôtel de ville » (ligne A)

There are many shops, restaurants, cafés and museum in the area that our students can access by foot!