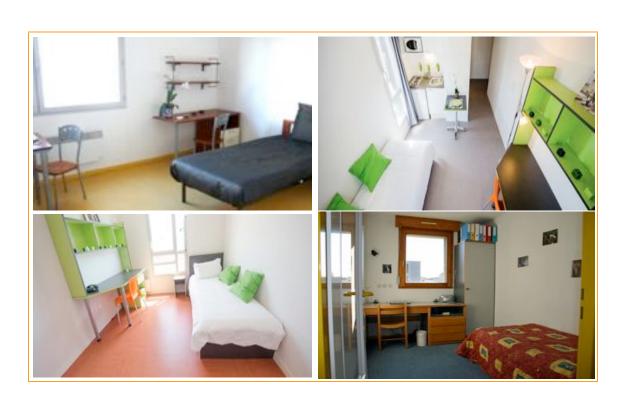

# **Accommodation in Lyon**

### Sense of hospitability:

- Accommodation options adapted to all budgets and preferences
- Administrative formalities all taken care of by our team before the student's arrival in Lyon
- Help with getting the French government allowance for accommodation (under certain conditions).
- Our students' well being is our priority which is why we offer a personalized service.

### **Accommodation possibilities:**

#### French host families:

The best way to learn French is to live with French people!

- Total immersion in French life
- Direct contact with "lyonnais" people and their city
- A warm and welcoming family
- Discover culture and the French lifestyle from the inside
- A permanent contact with the French language
- Reasonable pricing
- A student involvement in family life
- Around 450 550€ per month for bed and breakfast (single room)
- and 600€ to 700€ per month for bed, breakfast and dinner (half board)

#### Student residences:

For students wishing to be more independent, we have created throughout the years, partnerships with many great student residences in Lyon.

- Small rooms, studios or apartment's
- For stays of at least one month (except July and August)
- Many residences throughout Lyon
- Affordable, between 500 and 700 euros per month (all fees included) depending on the type of accommodation
- An accommodation government allowance of about 150 euros per month (under certain conditions).