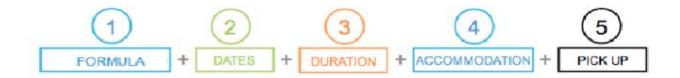

### Course formulas, adapted to all

In order to answer to each student's needs, we have established different formulas, enabling our students to personalize their experience at Inflexyon.

<u>Semi- Intensive:</u> **17 lessons per week** – Full Program of "general French" in 15 lessons and 2 lessons of tutoring each week

Intensive: 27 lessons per week, distributed as follows:

15 lessons of general French, 10 lessons dedicated to skill development workshops and 2 tutoring lessons per week.

### Personalized Intensive: 30 lessons per week, distributed as follows:

- 25 group lessons (including 15 lessons of general French and 10 in the afternoon dedicated to skill development workshops)
- 5 private lessons per week.

#### A la carte:

The student choses the intensity and duration of the course

Evening classes
One on one classes
Specialty classes

1 lesson = 45 minutes