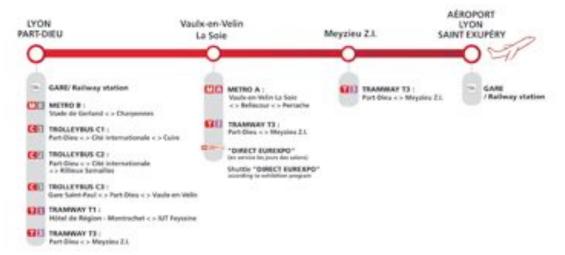

### **Arriving in Lyon by public transport:**

From the airport: Rhone express is a reliable and rapid way to go from the airport to the center of Lyon in less than 30 minutes.

From the train station: The city of Lyon has a very vast and efficient public transport network.

Before the student's arrival, we send an itinerary explanation on how to get from their accommodation to our school.

SYTRAL